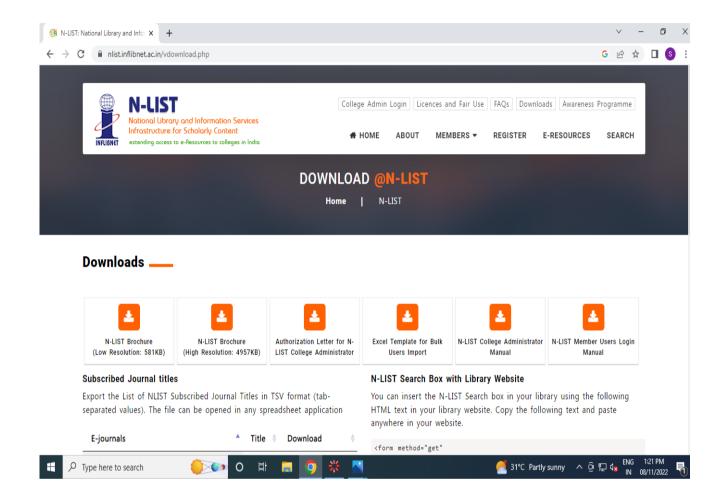

| Ionth *                      |                             | Old Usages For            | mat                        |                        |     |
| <b>&amp;</b> Change Password                                                           | 202                                                            | 2-10                         | Get Usages                  |                           |                            |                        | Ŧ   |
| ・ P Type here to search                                                                | 🕩 O 🛱 🔒 🧿                                                      | *                            | 231                         | °C Partly sunny \land 🖗 🆫 | d <mark>⊗</mark> ENG<br>IN | 12:56 PM<br>08/11/2022 | -   |