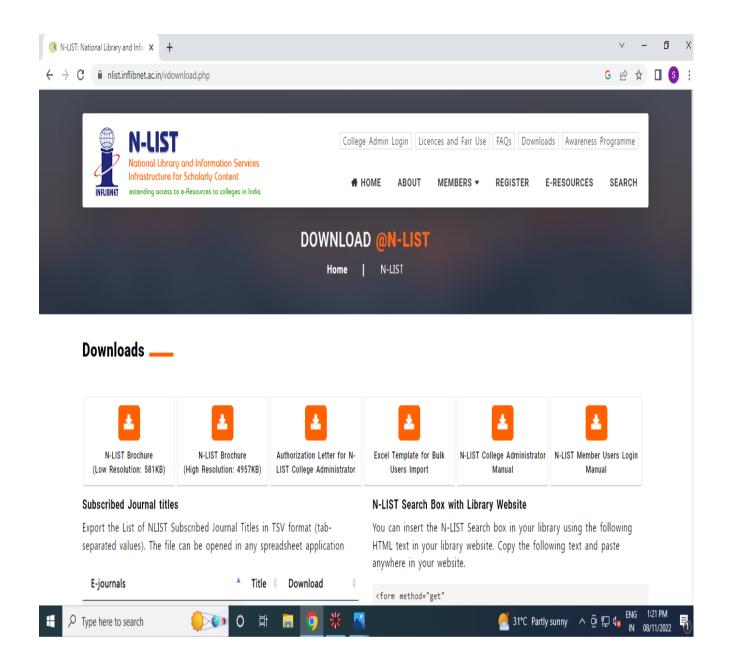

| Ionth *                      |                             | Old Usages For            | mat                        |                        |     |
| <b>&amp;</b> Change Password                                                           | 202                                                            | 2-10                         | Get Usages                  |                           |                            |                        | Ŧ   |
| ・ P Type here to search                                                                | 🕩 O 🛱 🔒 🧿                                                      | *                            | 231                         | °C Partly sunny \land 🖗 🆫 | d <mark>⊗</mark> ENG<br>IN | 12:56 PM<br>08/11/2022 | -   |