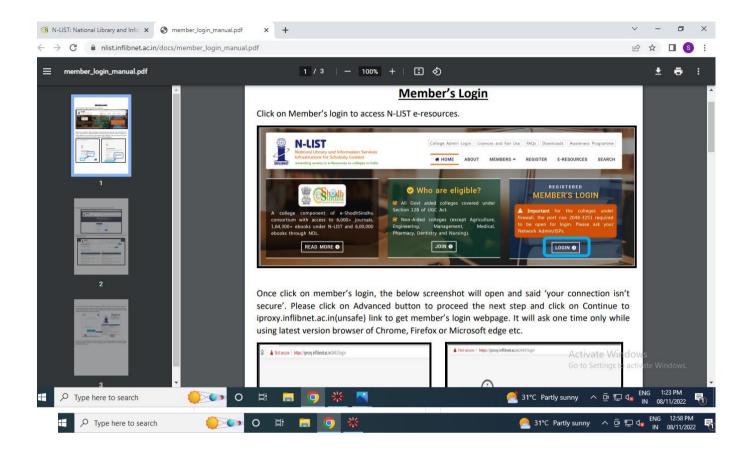

| Ionth *                      |                             | Old Usages For            | mat                        |                        |     |
| <b>&amp;</b> Change Password                                                           | 202                                                            | 2-10                         | Get Usages                  |                           |                            |                        | Ŧ   |
| ・ P Type here to search                                                                | 🕩 O 🛱 🔒 🧿                                                      | *                            | 231                         | °C Partly sunny \land 🖗 🆫 | d <mark>⊗</mark> ENG<br>IN | 12:56 PM<br>08/11/2022 | -   |